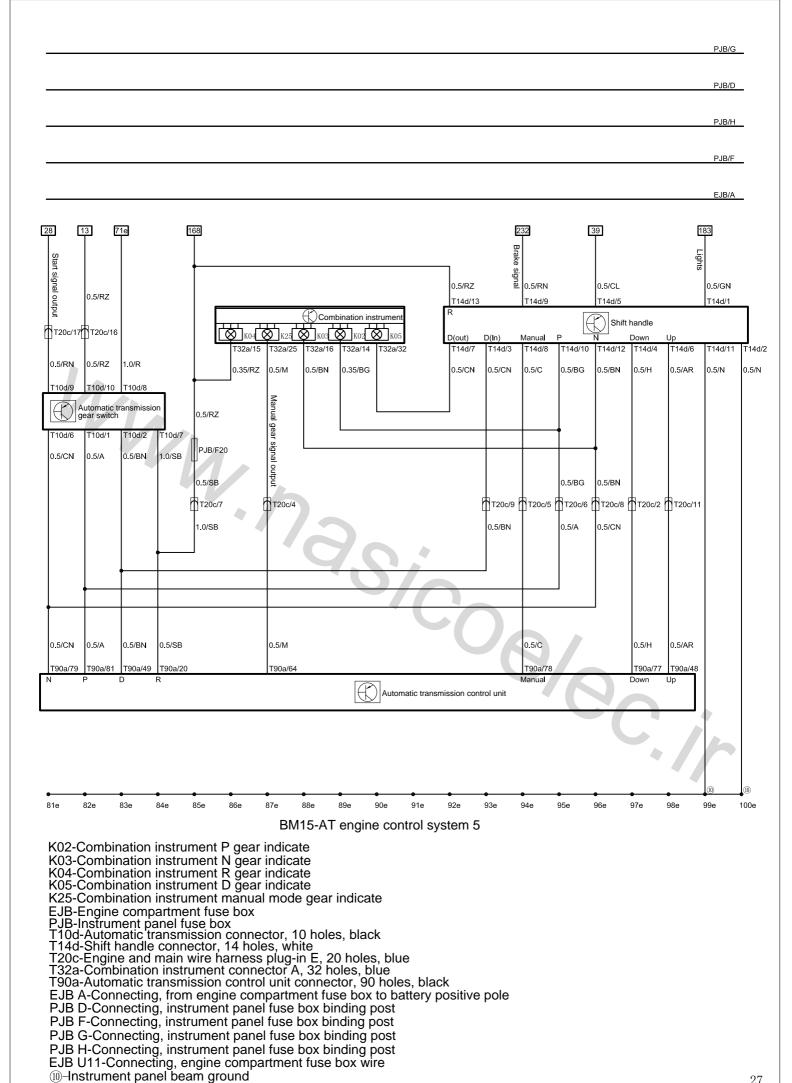

nnector, 2 holes, black T2ae-Air intake VCT valve connector, 2 holes, black T3c-Phase position sensor connector, 3 holes, black T4f-Oxygen sensor connector, 4 holes, white T6r-Electric accelerate petal connector, 6 holes, black T6s-Throttle position sensor connector, 6 holes, black
T20b-Engine and main wire harness plug-in B, 20 holes, black
T81a-Engine control unit connector, 81 holes, black
EJB A-Connecting, from engine companion to be box to battery positive pole

PJB D-Connecting, instrument panel fuse box binding post PJB F-Connecting, instrument panel fuse box binding post PJB G-Connecting, instrument panel fuse box binding post PJB H-Connecting, instrument panel fuse box binding post EJB U11-Connecting, engine compartment fuse box wire



®-Passenger compartment LH A pillar ground