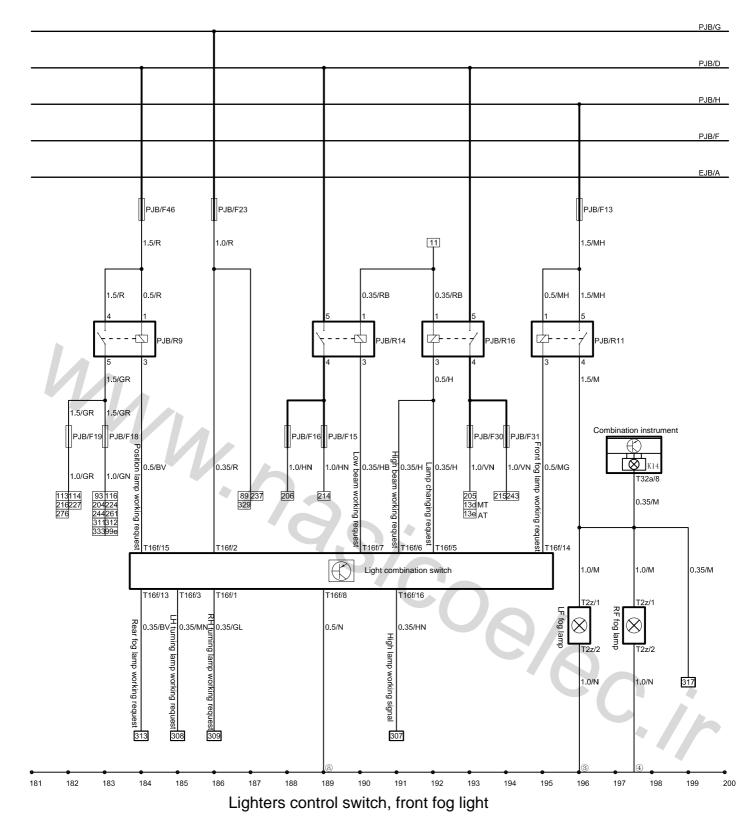

9

K14-Combination instrument front fog lamp indicator EJB-Engine compartment fuse box

PJB-Instrument panel fuse box T2z-Front fog lamp connector, 2 holes, black

T16f-Lights combination switch connector, 16 holes, black T32a-Combination instrument connector A, 32 holes, blue