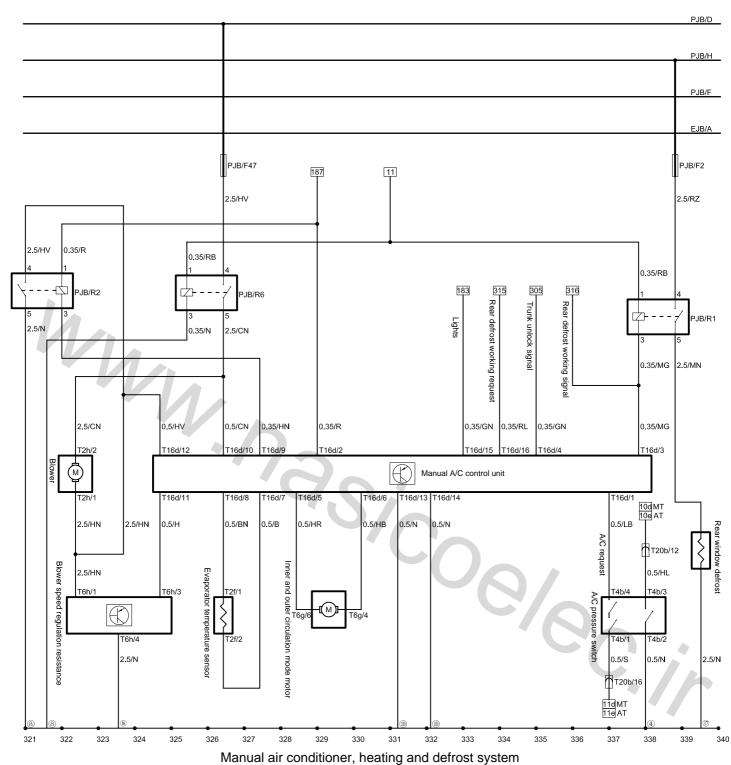

4-RF engine compartment ground

®-Passenger compartment LH A pillar ground

PJB-Instrument panel fuse box

T2f-Evaporator temperature sensor connnector, 2 holes, white

T2h-Blower connector, 2 holes, white

T4b-A/C pressure switch connector,4 holes, gray

T6e-Mixed air opening motor connector, 6 holes, green

T6f-Air outlet mode motor connector, 6 holes, green

T6g-Inner and outer circulation mode motor connector, 6 holes, green

T6h-Blower speed regulation resistance connector, 6 holes, white

T12b-A/C control unit connector B, 12 holes, black

T13a-A/C and main wire harness plug-in, 13 holes, white

T16d-A/C control unit connector A, 16 holes, black

T20b-Engine and main wire harness plug-in B, 20 holes, black

EJB A-Connecting, from engine compartment fuse box to battery positive pole

PJB D-Connecting, instrument panel fuse box binding post

PJB F-Connecting, instrument panel fuse box binding post

PJB G-Connecting, instrument panel fuse box binding post

PJB H-Connecting, instrument panel fuse box binding post

4-RF engine compartment ground

®-Passenger compartment LH A pillar ground

**10**-Instrument panel beam ground

**№**-Passenger compartment rear seat RH ground

10-Instrument beam ground

①-Passenger compartment LH B pillar ground

⑤-Passenger compartment rear seat LH ground

PJB-Instrument panel fuse box

T2f-Evaporator temperature sensor connector, 2 holes, white T2h-Blower connector, 2 holes, white

T4b-A/C pressure switch connector, 4 holes, grey

T6g-Inner and outer circulation mode motor connector, 6 holes, green

T6h-Blower speed regulation resistance connector, 6 holes, white

T16d-A/C control unit connnector A, 16 holes, black

T20b-Engine and main wire harness plug-in B, 20 holes, black

EJB A-Connecting, from engine compartment fuse box to battery positive pole

PJB D-Connecting, instrument panel fuse box binding post

PJB F-Connecting, instrument panel fuse box binding post

PJB G-Connecting, instrument panel fuse box binding post

PJB H-Connecting, instrument panel fuse box binding post

- 4-Engine compartment RF ground
- (8)-Passenger compartment LH A pillar ground
- Instrument beam ground
- (6)-Passenger compartment rear seat RH ground
- n-Passenger compartment RH C pillar ground