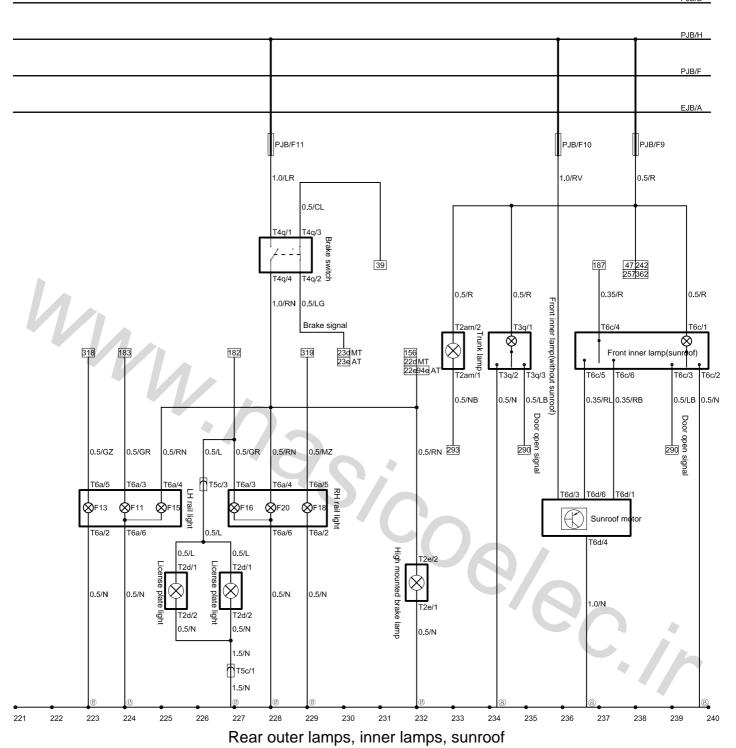

PJB/D

F11-RL position lamp

F13-RL turning lamp F15-RL brake lamp

F16-RR position lamp F18-RR turning lamp

F20-RR brake lamp

EJB-Engine compartment fuse box

PJB-Instrument panel fuse box

T2d-License plate lamp connector, 2 holes, black

T2e-High mounted brake lamp connector, 2 holes, white

T2am-Trunk lamp connector, 2 holes, white

T3q-Front inner lamp(without sunroof) connector, 3 holes, white

T4q-Brake switch connector, 4 holes, black

T5c-Trunk and main wire harness plug-in A, 5 holes, black

T6a-Rail lamp connector, 6 holes, white

T6c-Front inner lamp(with sunroof) connector, 6 holes, white

T6d-Sunroof motor connector, 6 holes, grey

EJB A-Connecting, from engine compartment fuse box to battery positive pole