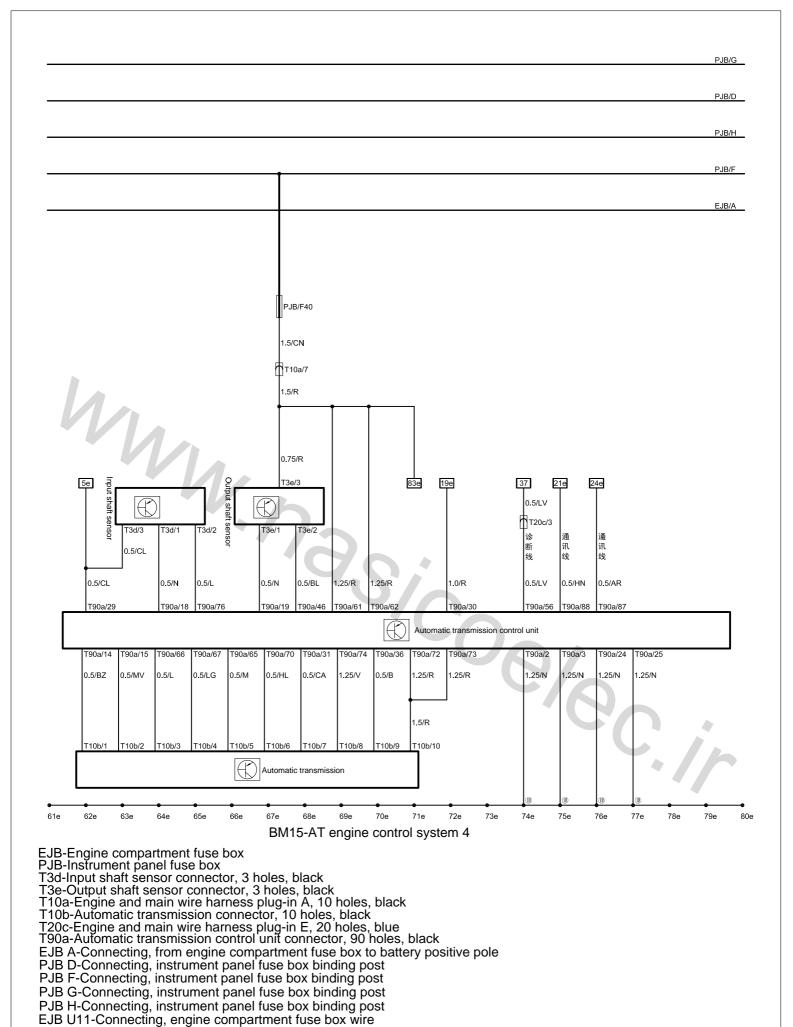

PJB G-Connecting, instrument panel fuse box binding post

PJB H-Connecting, instrument panel fuse box binding post

EJB U11-Connecting, engine compartment fuse box wire

24

PJB/G PJB/D PJB/H PJB/F EJB/A EJB/U11 2.5/RG EJB/F17 50e 36 0.5/LB 1.0/MB T20b/1 1.0/MB 0.75/MB 0.75/MB 1.0/MB 1.0/MB T4f/1 T4f/1 Carbon tank valve oxygen T20b/18 T4f/3 Anti theft R line sensor 0.75/G 0.75/G 0.75/SG 0.75/Z 0.75/Z 0.5/AR 0.75/G 0.75/MG 0.5/A 0.75/B T81a/36 T81a/11 T81a/46 T81a/48 T81a/26 T81a/18 T81a/55 Engine control unit T81a/54 T81a/38 T81a/78 T81a/66 T81a/67 T81a/64 T81a/65 T81a/16 T81a/32 T81a/73 T81a/35 0.5/AV 0.5/ZN 0.75/Z 0.75/NR 0.75/NR 0.75/H 0.75/H 0.75/LG 0.5/LG 0.75/MH 52e 29e 0.5/MH 0.5/NR 0.5/H 0.5/LG 0.5/G 0.5/CA 0.5/H 0.5/LG 0.75/LG 0.75/MH T6s/6 T6s/5 T6s/3 T6r/3 T6r/2 T6r/1 T6r/5 | 相位传感器 Throttle position sensor Electric accelerate petal 43e 45e 46e 57e 58e BM15-AT engine control system 3 EJB-Engine compartment fuse box PJB-Instrument panel fuse box T2k-Carbon tank solenoid valve connector, 2 holes, black T2ae-Air intake VCT valve connector, 2 holes, black T3c-Phase position sensor connector, 3 holes, black T4f-Oxygen sensor connector, 4 holes, white T6r-Electric accelerate petal connector, 6 holes, black T6s-Throttle position sensor connector, 6 holes, black
T20b-Engine and main wire harness plug-in B, 20 holes, black
T81a-Engine control unit connector, 81 holes, black
EJB A-Connecting, from engine companion to be box to battery positive pole

PJB D-Connecting, instrument panel fuse box binding post PJB F-Connecting, instrument panel fuse box binding post PJB G-Connecting, instrument panel fuse box binding post PJB H-Connecting, instrument panel fuse box binding post EJB U11-Connecting, engine compartment fuse box wire

®-Passenger compartment LH A pillar ground