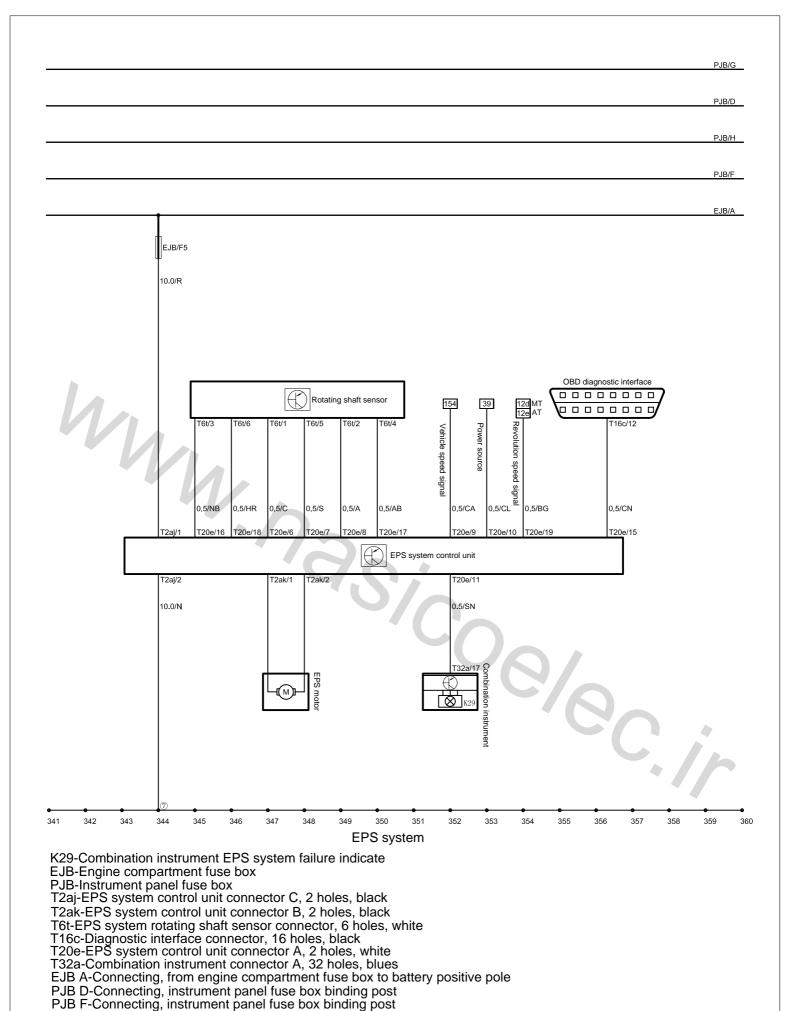

PJB-instrument panel fuse box

T6q-ignition switch connector, 6 holes, white

EJB A-connecting, from engine compartment fuse box to battery positive pole

PJB D-connecting, instrument fuse box binding post

PJB F-connecting, instrument fuse box binding post

PJB G-connecting, instrument fuse box binding post

PJB H-connecting, instrument fuse box binding post ①-Battery negative to body ground

3-FL engine compartment ground

PJB/D

PJB/H

K26-Combination instrument alternator charging indicator