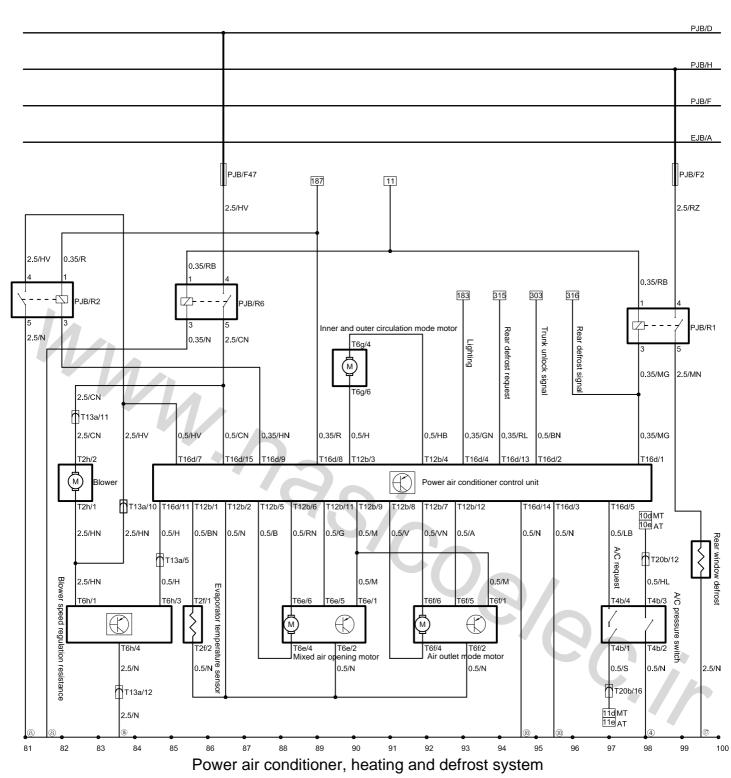

4-RF engine compartment ground

®-Passenger compartment LH A pillar ground

PJB-Instrument panel fuse box

T2f-Evaporator temperature sensor connnector, 2 holes, white

T2h-Blower connector, 2 holes, white

T4b-A/C pressure switch connector,4 holes, gray

T6e-Mixed air opening motor connector, 6 holes, green

T6f-Air outlet mode motor connector, 6 holes, green

T6g-Inner and outer circulation mode motor connector, 6 holes, green

T6h-Blower speed regulation resistance connector, 6 holes, white

T12b-A/C control unit connector B, 12 holes, black

T13a-A/C and main wire harness plug-in, 13 holes, white

T16d-A/C control unit connector A, 16 holes, black

T20b-Engine and main wire harness plug-in B, 20 holes, black

EJB A-Connecting, from engine compartment fuse box to battery positive pole

PJB D-Connecting, instrument panel fuse box binding post

PJB F-Connecting, instrument panel fuse box binding post

PJB G-Connecting, instrument panel fuse box binding post

PJB H-Connecting, instrument panel fuse box binding post

4-RF engine compartment ground

®-Passenger compartment LH A pillar ground

**10**-Instrument panel beam ground

**№**-Passenger compartment rear seat RH ground