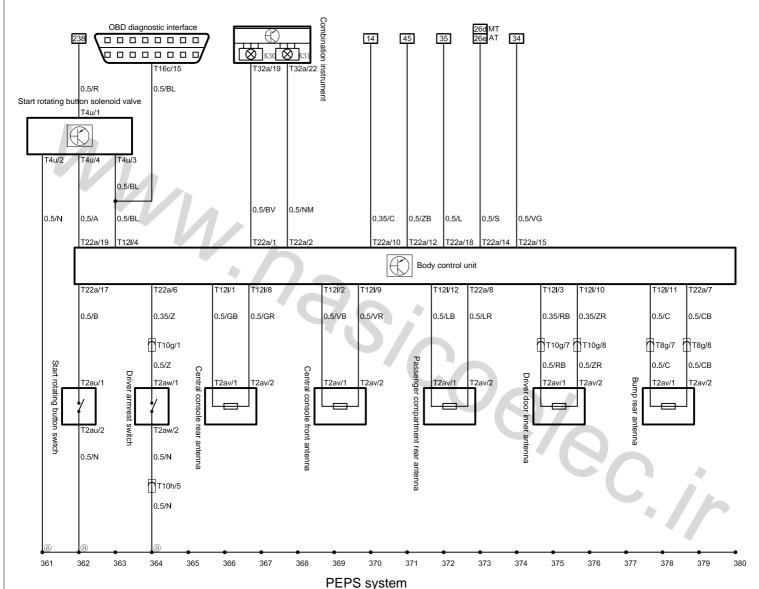

PJB G-Connecting, instrument panel fuse box binding post PJB H-Connecting, instrument panel fuse box binding post

7-Passenger compartment LH a pillar ground

18

K30-Combination instrument key matching right indicate K31-Combination instrument key matching wrong indicate EJB-Engine compartment fuse box PJB-Instrument panel fuse box

T2au-Start rotating button switch connector, 2 holes, white

T2av-PEPS antenna connector, 2 holes, white

T2aw-Driver door outer armrest switch connector, 2 holes, white T4u-Start rotating button solenoid valve connector, 4 holes, white T8g-Rear bump and main wire harness plug-in B, 8 holes, white

T10g-FL door and main wire harness plug-in C, 10 holes, orange

T10h-FL door and main wire harness plug-in A, 10 holes, black T12i-Body control unit connector E, 12 holes, white

T16c-Diagnostic interface connector, 16 holes, black

T22a-Body control unit connector D, 22 holes, white

T32a-Combination instrument connector A, 32 holes, blue

EJB A-Connecting, from engine compartment fuse box to battery positive pole

PJB D-Connecting, instrument panel fuse box binding post PJB F-Connecting, instrument panel fuse box binding post PJB G-Connecting, instrument panel fuse box binding post PJB H-Connecting, instrument panel fuse box binding post ®-Passenger compartment LH A pillar ground