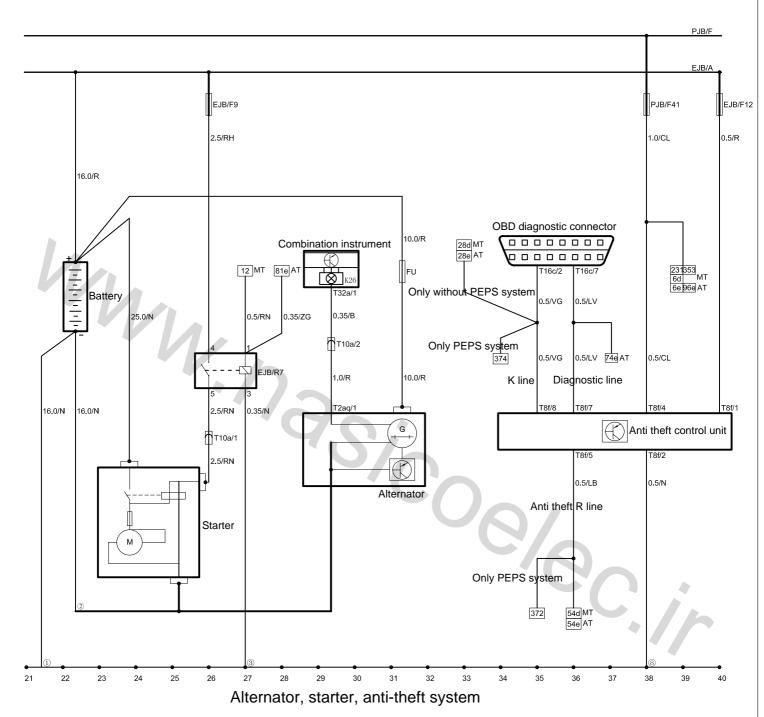

EJB-Engine compartment fuse box

PJB-Instrument panel fuse box

FU-Alternator fuse, on the engine wire harness

T2aq-Alternator connector, 2 holes, black

T8f-Anti theft control unit connector, 8 holes, black

T10a-Engine and main wire harness plug-in A, 10 holes, black

T16c-Diagnostic interface connector, 16 holes, black

T32a-Combination instrument connector A, 32 holes, blue

EJB A-Connecting, from engine compartment fuse box to battery positive pole