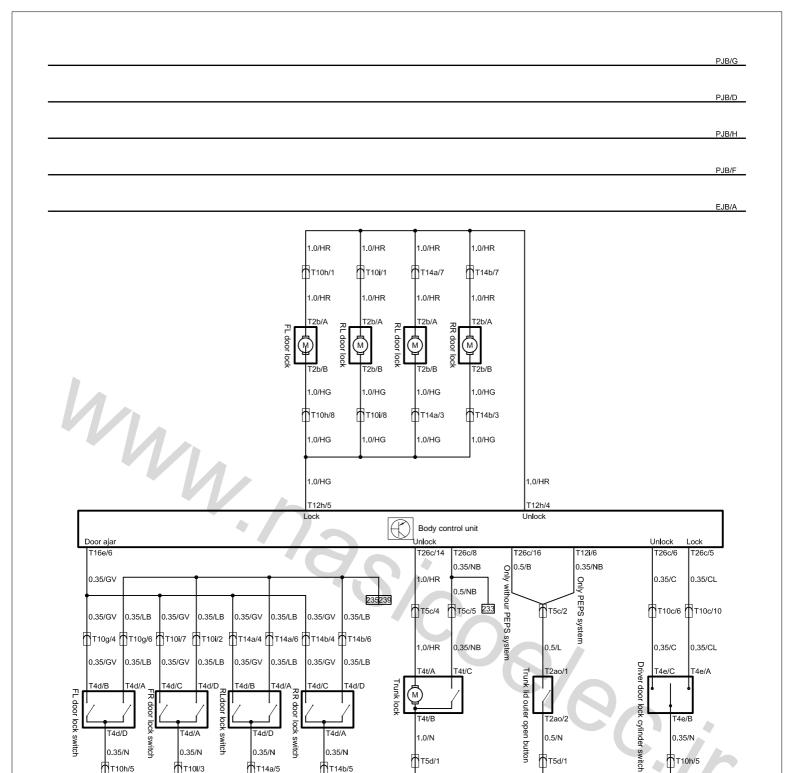

1.5/N

EJB-Engine compartment fuse box PJB-Instrument panel fuse box

0.5/N

T2b-Door lock motor connector, 2 holes, black

T2ao-Trunk lid outer open button connector, 2 holes, white

0.35/N

T4d-Door lock micro switch connector, 4 holes, black

T4e-Driver door lock cylinder switch connector, 4 holes, grey

T4t-Trunk lock motor connector, 4 holes, white

T5c-Trunk and main wire harness plug-in A, 5 holes, black

T5d-Trunk and main wire harness plug-in B, 5 holes, brown

T10c-FL door and main wire harness plug-in B, 10 holes, white T10g-FL door and main wire harness plug-in C, 10 holes, orange

T10h-FL door and main wire harness plug-in A, 10 holes, black

T10i-FR door and main wire harness plug-in A, 10 holes, black T12h-Body control unit connector A, 12 holes, white T12i-Body control unit connector E, 12 holes, white

T14a-RL door and main wire harness plug-in, 14 holes, white

T14b-RR door and main wire harness plug-in, 14 holes, white

T16e-Body control unit connector C, 16 holes, white T26c-Body control unit connector B, 26 holes, white

EJB A-Connecting, from engine compartment fuse box to battery positive pole

1.5/N

PJB D-Connecting, instrument panel fuse box binding post

PJB F-Connecting, instrument panel fuse box binding post

0.5/N

PJB G-Connecting, instrument panel fuse box binding post

PJB H-Connecting, instrument panel fuse box binding post

®-Passenger compartment LH A pillar ground

9-Passenger compartment RH A pillar ground

Passenger compartment LH B pillar ground

B-Passenger compartment RH B pillar ground