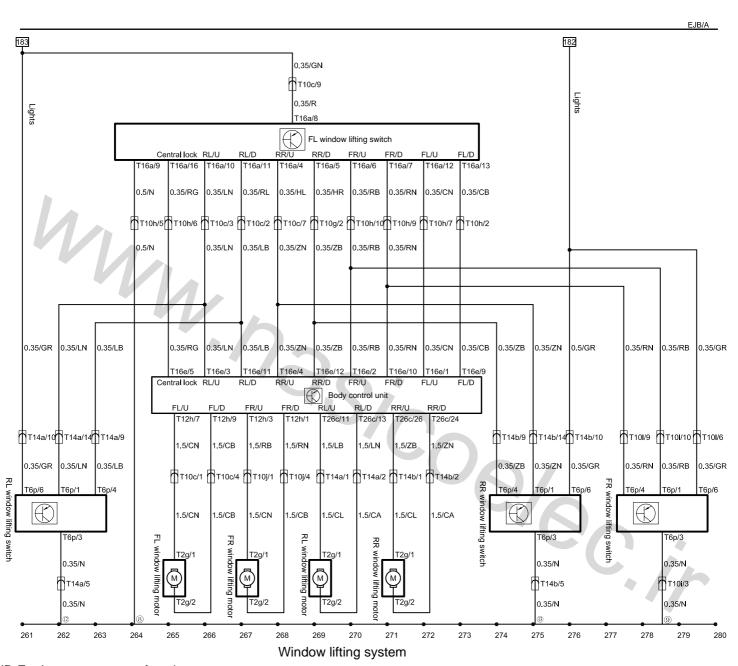

T2g-Window lifting motor connector, 2 holes, white

T6p-Window lifting switch connector, 6 holes, black T10c-FL door and main wire harness plug-in B, 10 holes, white

T10g-FL door and main wire harness plug-in C, 10 holes, orange

T10h-FL door and main wire harness plug-in A, 10 holes, black

T10i-FR door and main wire harness plug-in A, 10 holes, black T10j-FR door and main wire harness plug-in B, 10 holes, white

T12h-Body control unit connector A, 12 holes, white

T14a-RL door and main wire harness plug-in, 14 holes, white

T14b-RR door and main wire harness plug-in, 14 holes, white T16a-FL window lifting switch connector, 16 holes, grown

T16e-Body control unit connector C, 16 holes, white T26c-Body control unit connector B, 26 holes, white

EJB A-Connecting, from engine compartment fuse box to battery positive pole

PJB D-Connecting, instrument panel fuse box binding post PJB F-Connecting, instrument panel fuse box binding post

PJB G-Connecting, instrument panel fuse box binding post PJB H-Connecting, instrument panel fuse box binding post

®-Passenger compartment LH A pillar ground

9-Passenger compartment RH A pillar ground

Passenger compartment LH B pillar ground

B-Passenger compartment RH B pillar ground

Door lock system

0.35/N

287

0.35/N