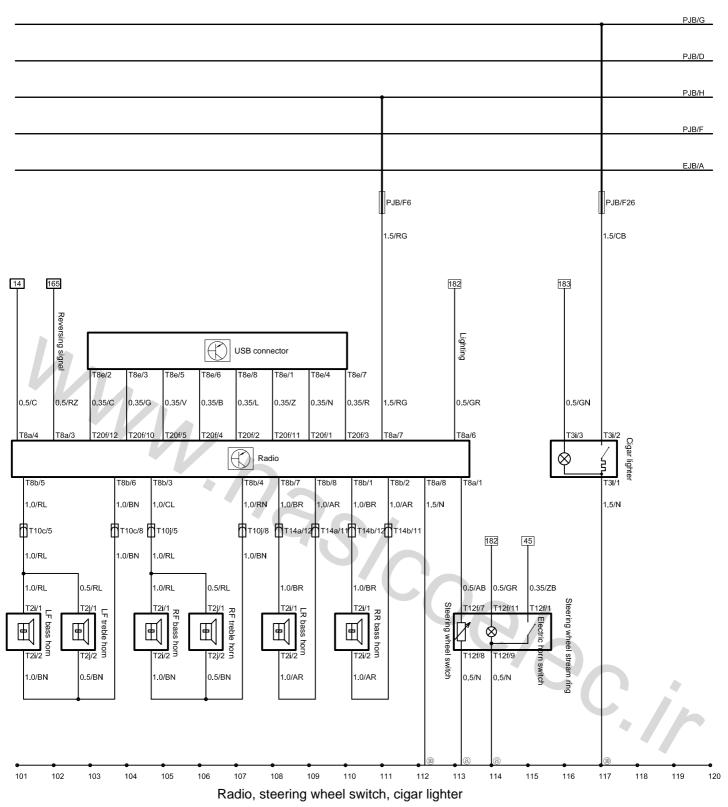

①-Passenger compartment RH C pillar ground

- EJB-Engine compartment fuse box
- PJB-Instrument panel fuse box
- T2i-Bass horn connector, 2 holes, black
- T2j-Treble horn connector, 2 holes, black
- T3i-Cigar lighter connector, 3 holes, white
- T8a-Radio connector A, 8 holes, white
- T8b-Radio connector B, 8 holes, black
- T8e-USB interface connector, 8 holes, black
- T10c-LF door and main wire harness plug-in B, 10 holes, white
- T10j-RF door and main wire harness plug-in B, 10 holes, white T12f-Steering wheel stream ring connector, 12 holes, white
- T14a-LR door and main wire harness plug-in B, 14 holes, white T14b-RR door and main wire harness plug-in B, 14 holes, white T20f-Radio connector C, 20 holes, multicolour
- EJB A-Connecting, from engine compartment fuse box to battery positive pole
- PJB D-Connecting, instrument panel fuse box binding post
- PJB F-Connecting, instrument panel fuse box binding post
- PJB G-Connecting, instrument panel fuse box binding post
- PJB H-Connecting, instrument panel fuse box binding post