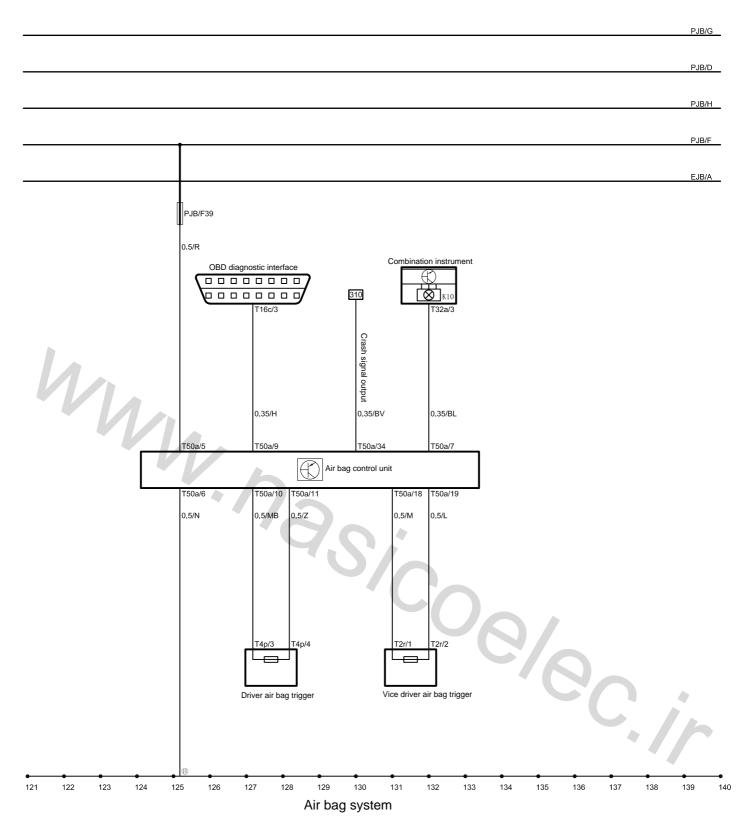

- ®-Passenger compartment LH A pillar ground
- ① Instrument panel beam ground

K10-Combination instrument air bag failure indicator

EJB-Engine compartment fuse box

PJB-Instrument panel fuse box T2r-Vice driver air bag trigger connector, 2 holes, yellow

T4p-Driver air bag trigger connector, 4 holes, yellow

T16c-Diagnostic interface connector, 16 holes, black
T32a-Combination instrument connector A, 32 holes, blue
T50a-Double way air bag control unit connector, 50 holes, yellow

EJB A-Connecting, from engine compartment fuse box to battery positive pole

PJB D-Connecting, instrument panel fuse box binding post

PJB F-Connecting, instrument panel fuse box binding post

PJB G-Connecting, instrument panel fuse box binding post PJB H-Connecting, instrument panel fuse box binding post

①-Air bag control unit ground

PJB-Instrument panel fuse box

T2p-Wheel speed sensor connector, 2 holes, black

T16c-Diagnostic interface connector, 16 holes, black

T32a-Combination instrument connector A, 32 holes, blue T38a-Brake system control unit connector, 38 holes, black