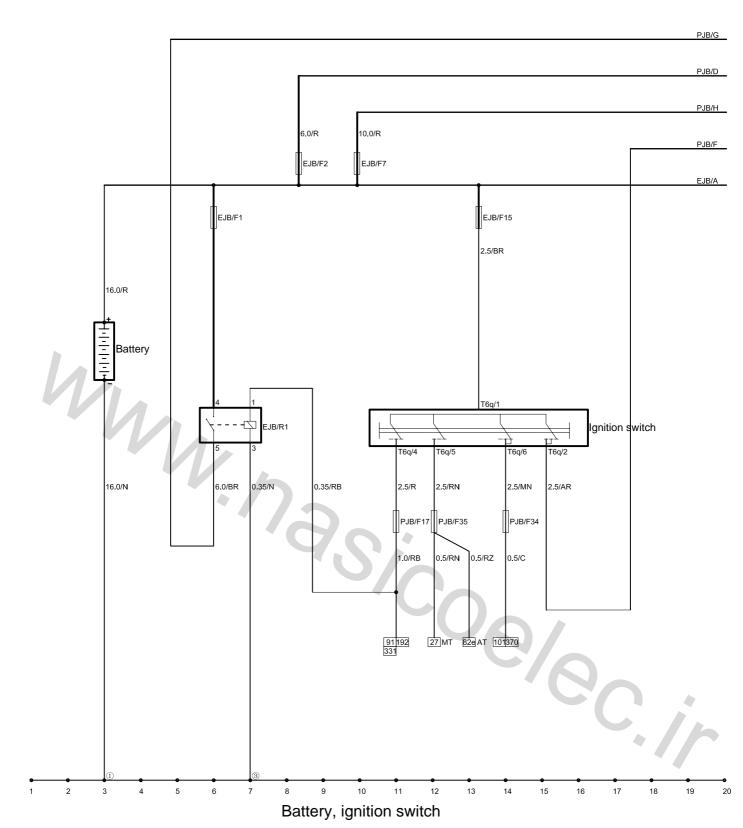

PJB-instrument panel fuse box

T6q-ignition switch connector, 6 holes, white

EJB A-connecting, from engine compartment fuse box to battery positive pole

PJB D-connecting, instrument fuse box binding post

PJB F-connecting, instrument fuse box binding post

PJB G-connecting, instrument fuse box binding post

PJB H-connecting, instrument fuse box binding post ①-Battery negative to body ground

3-FL engine compartment ground

PJB/D

PJB/H

K26-Combination instrument alternator charging indicator