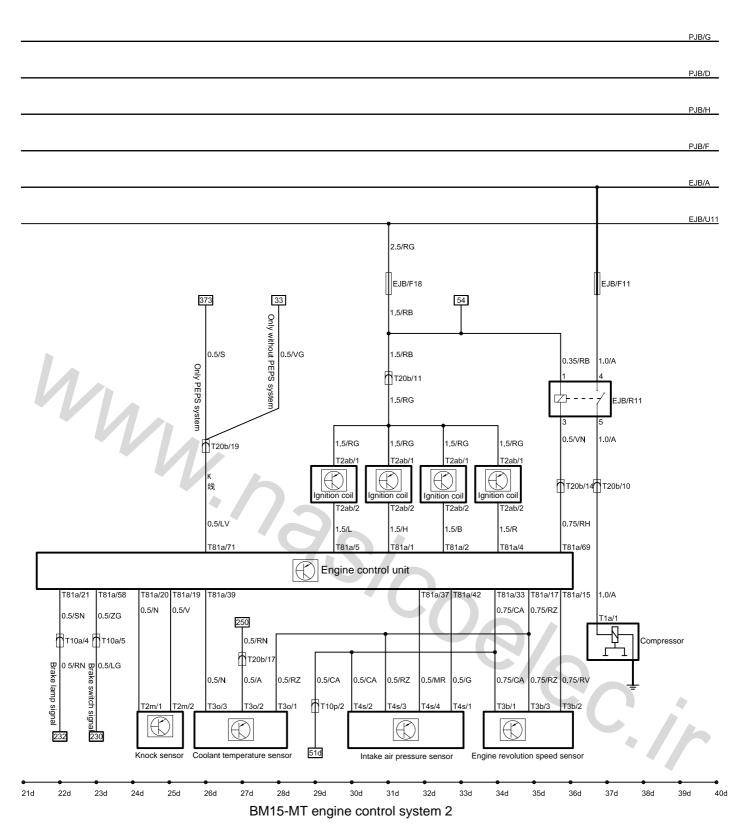

T1a-A/C compressor connector, 1 hole, grey T2m-Knock sensor connector, 2 holes, black

T2ab-Ignition coil connector, 2 holes, black/grey

T3b-Engine revolution speed sensor connector, 3 holes, black T3o-Coolant temperature sensor connector, 3 holes, black

T4s-Intake air pressure sensor connector, 4 holes, black

T10a-Engine and main wire harness plug-in A, 10 holes, black T10p-Engine and main wire harness plug-in C, 10 holes, black T20b-Engine and main wire harness plug-in B, 20 holes, black

T81a-Engine control unit connector, 81 holes, black

EJB A-Connecting, from engine compartment fuse box to battery positive pole

PJB D-Connecting, instrument panel fuse box binding post

PJB F-Connecting, instrument panel fuse box binding post