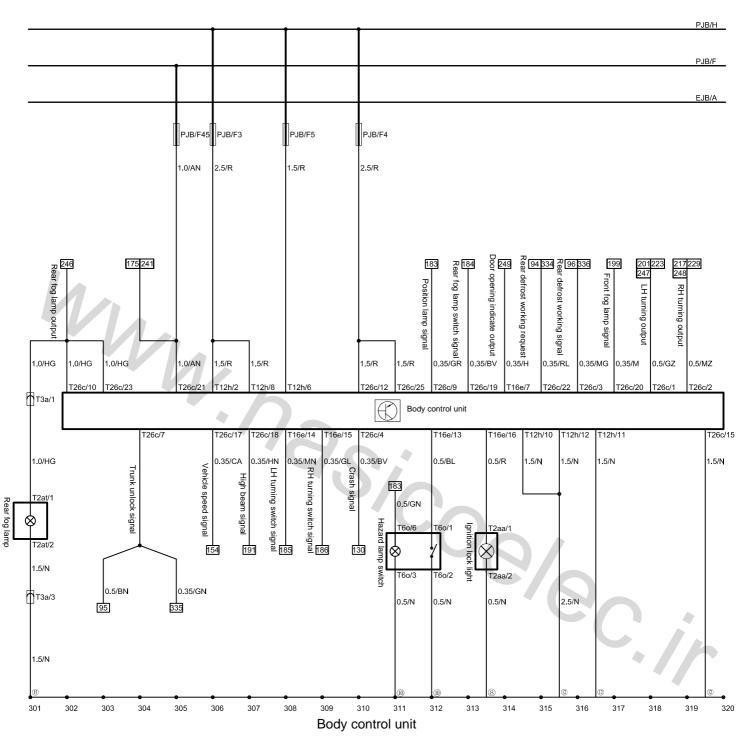

(5)-Passenger compartment rear seat LH ground

PJB-Instrument panel fuse box

T2aa-Ignition lock light connector, 2 holes, white

T2at-Rear fog lamp connector, 2 holes, black T3a-Rear bump and main wire harness plug-in A, 3 holes, white

T4k-RH rail door and main wire harness plug-in, 4 holes, white

T5c-Trunk and main wire harness plug-in A, 5 holes, black

T6o-Hazard warning switch connector, 6 holes, blue

T12h-Body control unit connector A, 12 holes, white

T16e-Body control unit connector C, 16 holes, white

T26c-Body control unit connector B, 26 holes, white

EJB A-Connecting, from engine compartment fuse box to battery positive pole

PJB D-Connecting, instrument panel fuse box binding post

PJB F-Connecting, instrument panel fuse box binding post

PJB G-Connecting, instrument panel fuse box binding post

PJB H-Connecting, instrument panel fuse box binding post

®-Passenger compartment LH A pillar ground

10-Instrument beam ground

①-Passenger compartment LH B pillar ground

⑤-Passenger compartment rear seat LH ground

PJB-Instrument panel fuse box

T2f-Evaporator temperature sensor connector, 2 holes, white T2h-Blower connector, 2 holes, white