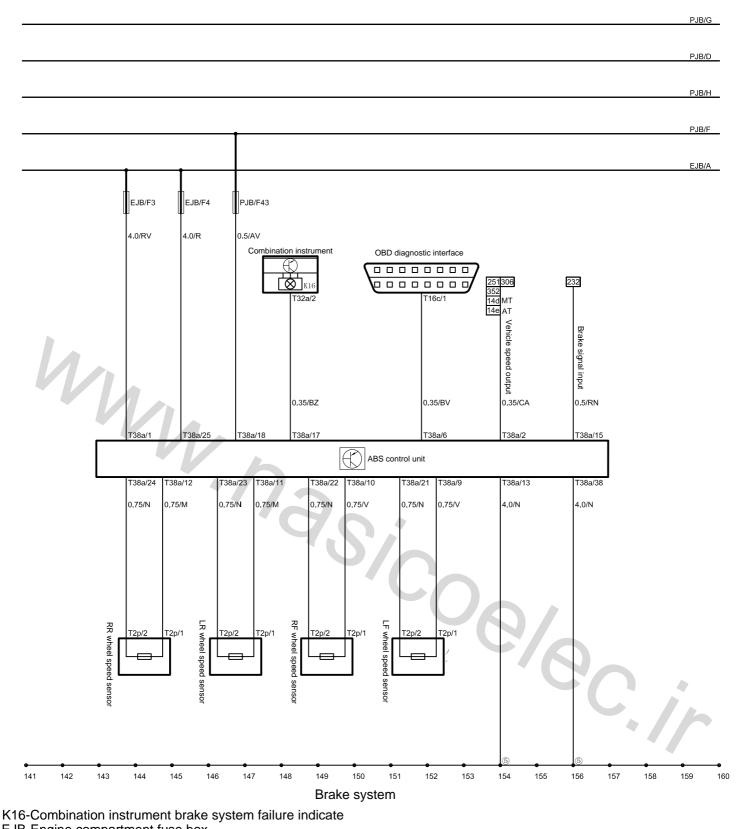

①-Air bag control unit ground

PJB-Instrument panel fuse box

T2p-Wheel speed sensor connector, 2 holes, black

T16c-Diagnostic interface connector, 16 holes, black

T32a-Combination instrument connector A, 32 holes, blue T38a-Brake system control unit connector, 38 holes, black

EJB A-Connecting, from engine compartment fuse box to battery positive pole

PJB D-Connecting, instrument panel fuse box binding post

PJB F-Connecting, instrument panel fuse box binding post

PJB G-Connecting, instrument panel fuse box binding post

PJB H-Connecting, instrument panel fuse box binding post

⑤-Brake system ground inside the flow channel

EJB A-Connecting, from engine compartment fuse box to battery positive pole PJB D-Connecting, instrument panel fuse box binding post