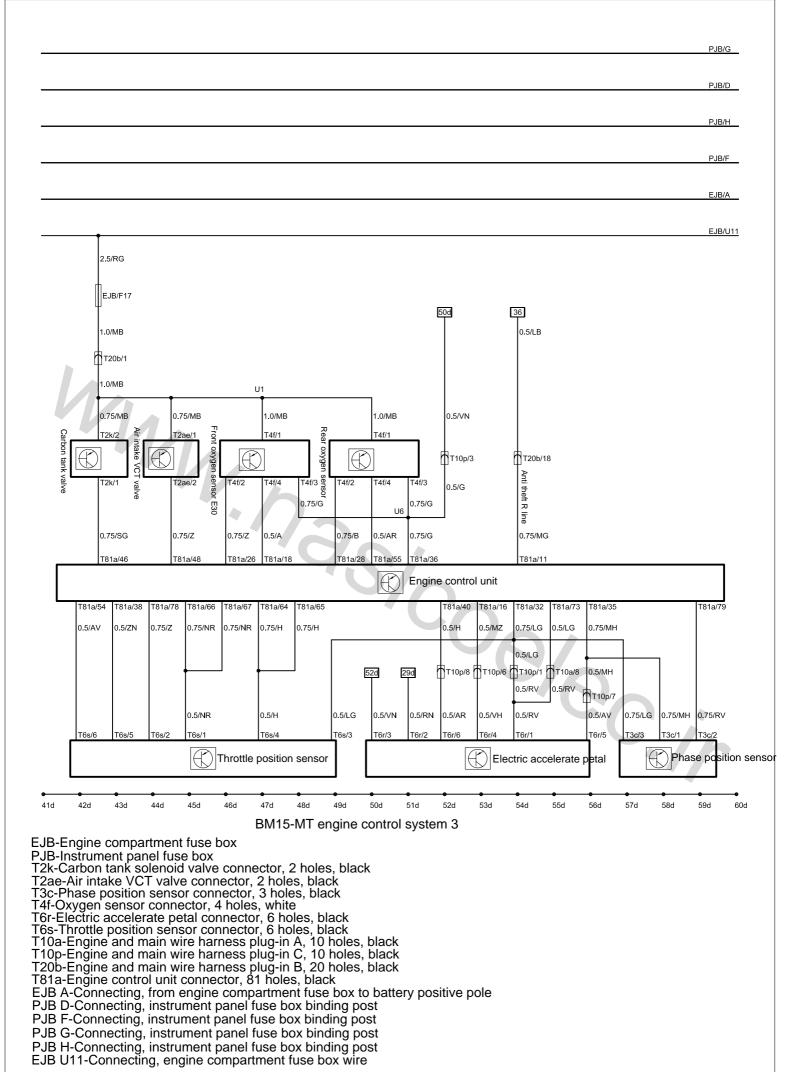

, 2 holes, black/grey

T3b-Engine revolution speed sensor connector, 3 holes, black T3o-Coolant temperature sensor connector, 3 holes, black

T4s-Intake air pressure sensor connector, 4 holes, black

T10a-Engine and main wire harness plug-in A, 10 holes, black T10p-Engine and main wire harness plug-in C, 10 holes, black T20b-Engine and main wire harness plug-in B, 20 holes, black

T81a-Engine control unit connector, 81 holes, black

EJB A-Connecting, from engine compartment fuse box to battery positive pole

PJB D-Connecting, instrument panel fuse box binding post

PJB F-Connecting, instrument panel fuse box binding post

PJB G-Connecting, instrument panel fuse box binding post

PJB H-Connecting, instrument panel fuse box binding post

EJB U11-Connecting, engine compartment fuse box wire



PJB/D

PJB/H

PJB/F



BM15T-AT engine control system 1

EJB-Engine compartment fuse box

PJB-Instrument panel fuse box

T2n-Nozzle connector, 2 holes, black T10a-Engine and main wire harness connector A, 10 holes, black T20b-Engine and main wire harness connector B, 20 holes, black

T81a-Engine control unit connector, 81 holes, black

EJB A-Connecting, from engine compartment fuse box to battery positive pole

PJB D-Connecting, instrument panel fuse box binding post

PJB F-Connecting, instrument panel fuse box binding post

PJB G-Connecting, instrument panel fuse box binding post

PJB H-Connecting, instrument panel fuse box binding post

EJB U11-Connecting, engine compartment fuse box wire

6-Water channel inner engine wire harness ground



PJB-Instrument panel fuse box T1a-A/C compres