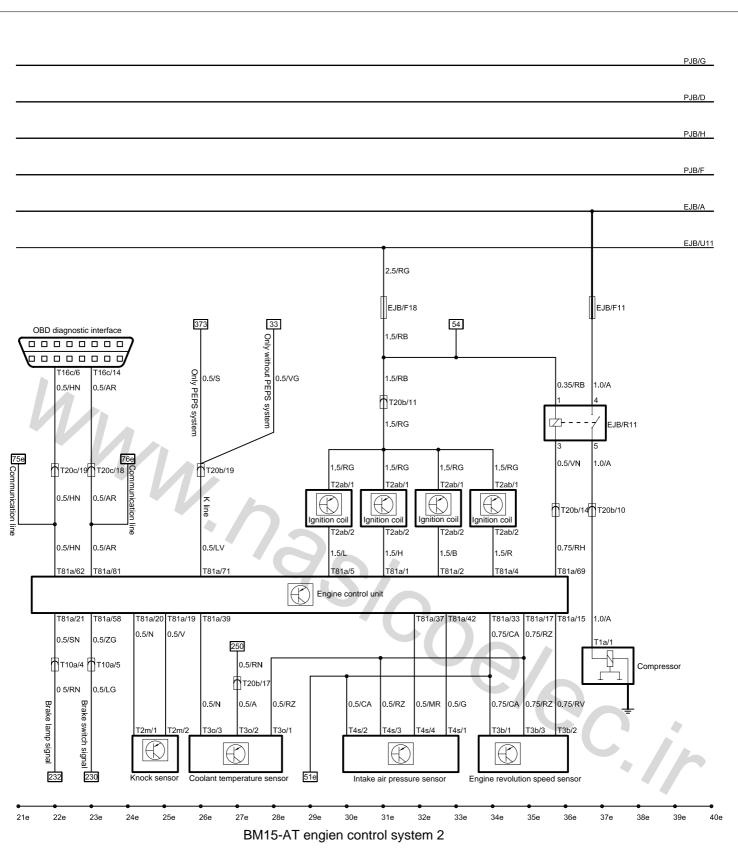

PJB-Instrument panel fuse box T1a-A/C compressor connector, 1 hole, grey T2m-Knock sensor connector, 2 holes, black T2ab-Ignition coil connector, 2 holes, black/grey

T3b-Engine revolution speed sensor connector, 3 holes, black T3o-Coolant temperature sensor connector, 3 holes, black

T4s-Intake air pressure sensor connector, 4 holes, black

T10a-Engine and main wire harness plug-in A, 10 holes, black

T16c-Diagnostic interface, 16 holes, black

T20b-Engine and main wire harness plug-in B, 20 holes, black T20c-Engine and main wire harness plug-in E, 20 holes, blue

T81a-Engine control unit connector, 81 holes, black

EJB A-Connecting, from engine compartment fuse box to battery positive pole PJB D-Connecting, instrument panel fuse box binding post

PJB F-Connecting, instrument panel fuse box binding post