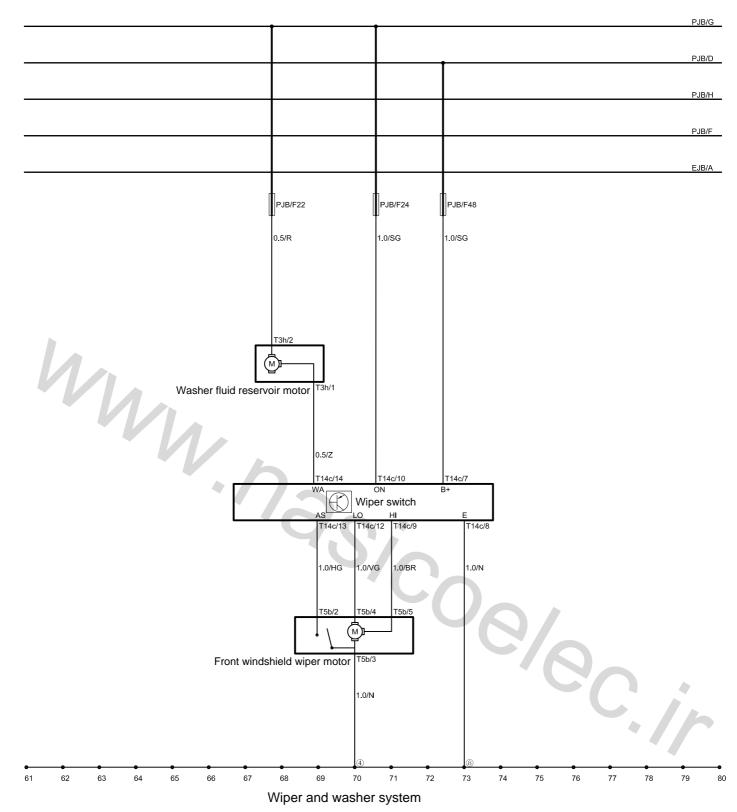

PJB-Instrument panel fuse box

T3h-Washer fluid reservoir motor connector, 3 holes, black

T5b-Front windshield wiper motor connector, 5 holes, black

T14c-Wiper switch connector, 14 holes, white

EJB A-Connecting, from engine compartment fuse box to battery positive pole

PJB D-Connecting, instrument panel fuse box binding post

PJB F-Connecting, instrument panel fuse box binding post

PJB G-Connecting, instrument panel fuse box binding post

PJB H-Connecting, instrument panel fuse box binding post