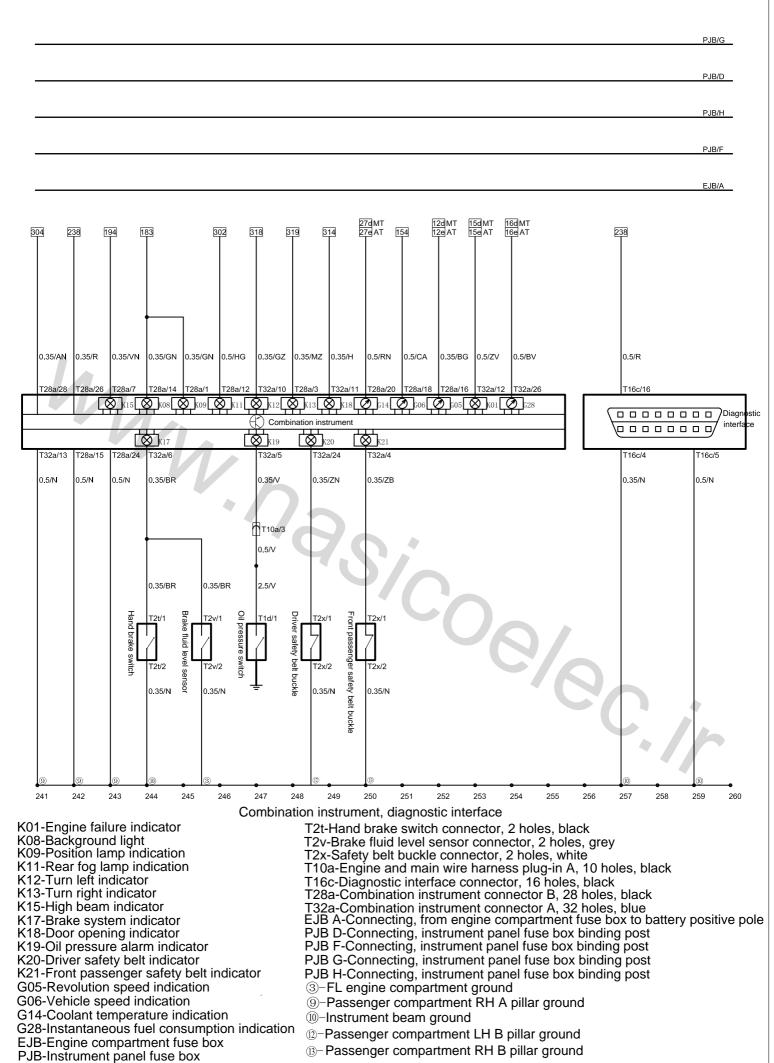

T10a-Engine and main wire harness plug-in A, 10 holes, black

T16c-Diagnostic interface connector, 16 holes, black

T32a-Combination instrument connector A, 32 holes, blue

EJB A-Connecting, from engine compartment fuse box to battery positive pole

PJB D-Connecting, instrument panel fuse box binding post

PJB F-Connecting, instrument panel fuse box binding post

PJB G-Connecting, instrument panel fuse box binding post

PJB H-Connecting, instrument panel fuse box binding post

- 1)-Battery negative pole to body ground
- 2-Battery negative pole to engine ground
- 3-FL engine compartment ground
- ®-Passenger compartment LH A pillar ground

PJB/G

PJB/D

PJB/H

PJB/F

G01-Combination instrument fuel level indicator