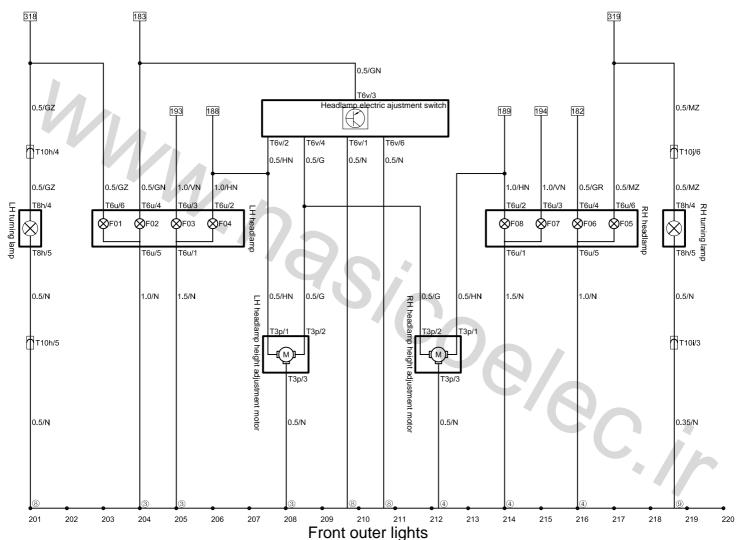

F01-LF turning light

F02-LF position light F03-LF high beam light

F04-LF low beam light

F05-RF turning light

F06-RF position light F07-RF high beam light

F08-RF low beam light

EJB-Engine compartment fuse box

PJB-Instrument panel fuse box

T3p-Headlamp height adjustment moter connector, 3 holes, black

T6u-Front headlamp connector, 6 holes, black

T6v-Headlamp electric adjustment switch connector, 6 holes, white

T8h-Outer power rearview mirror connector, 8 holes, yellow

T10h-LF door and main wire harness plug-in A, 10 holes, black T10i-RF door and main wire harness plug-in A, 10 holes, black T10j-RF door and main wire harness plug-in B, 10 holes, white