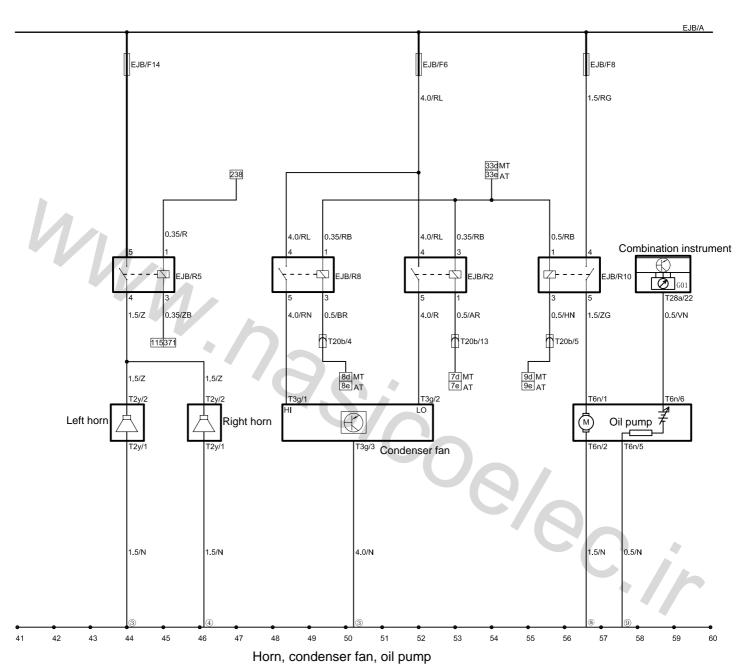

EJB-Engine compartment fuse box

PJB-Instrument panel fuse box

T2y-Horn connector, 2 holes, black

T3g-Condenser fan connector, 3 holes, black

T6n-Oil pump connector, 6 holes, brown

T20b-Engine and main wire harness plug-in B, 20 holes, black

T28a-Combination instrument connnector B, 28 holes, black

EJB A-Connecting, from engine compartment fuse box to battery positive pole PJB D-Connecting, instrument panel fuse box binding post PJB F-Connecting, instrument panel fuse box binding post