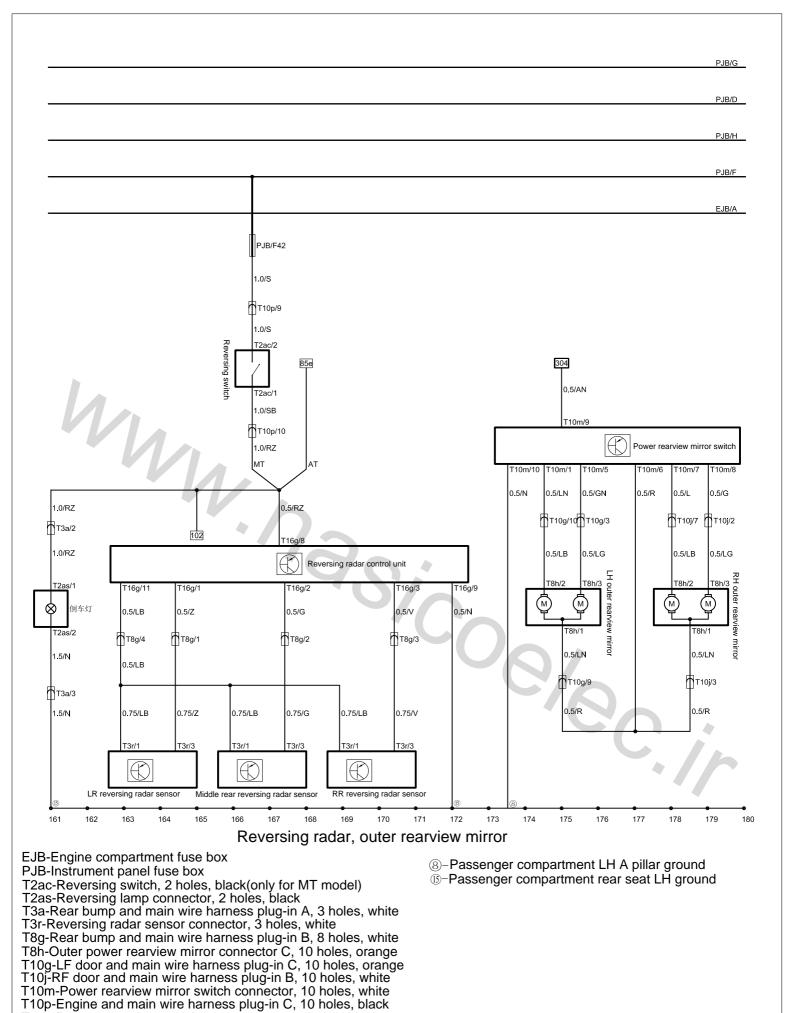

PJB D-Connecting, instrument panel fuse box binding post PJB F-Connecting, instrument panel fuse box binding post

T16g-Reversing radar control unit connector, 16 holes, black

PJB G-Connecting, instrument panel fuse box binding post PJB H-Connecting, instrument panel fuse box binding post

T8h-Outer power rearview mirror connector, 8 holes, yellow

T10h-LF door and main wire harness plug-in A, 10 holes, black T10i-RF door and main wire harness plug-in A, 10 holes, black T10j-RF door and main wire harness plug-in B, 10 holes, white