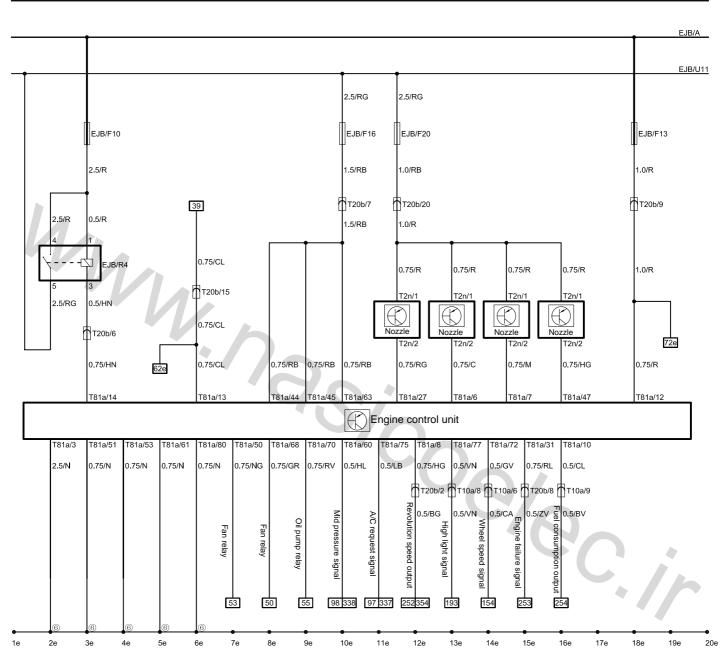

PJB/G PJB/D PJB/H PJB/F EJB/A EJB/U11 2.5/RG 2.5/RG EJB/F10 EJB/F16 EJB/F20 EJB/F13 2.5/R 1.5/RB 1.0/RB 1.0/R T20b/7 T20b/20 T20b/9 2.5/R 0.5/R 1.5/RB 1.0/R 39 0.75/R 0.75/R 0.75/R 0.75/R 2.5/RG 0.5/HN 0.75/CL T20b/6 **₼**т20b/15 T2n/2 Γ2n/2 0.75/RB 0.75/HN 0.75/CL 0.75/RB 0.75/RB 0.75/RG 0.75/C 0.75/M 0.75/HG 0.75/R T81a/63 T81a/14 T81a/13 T81a/44 T81a/27 T81a/6 T81a/7 T81a/47 T81a/12 Engine control unit T81a/3 T81a/51 T81a/53 T81a/61 T81a/80 T81a/50 T81a/68 T81a/70 T81a/60 T81a/77 T81a/72 T81a/31 T81a/10 T81a/74 T81a/75 2.5/N 0.75/N 0.75/N 0.75/N 0.75/N 0.75/NG 0.75/GR 0.75/RV 0.5/HL 0.5/LB 0.75/HG 0.5/VN 0.5/GV 0.75/RL 0.5/CL 0.5/L T10p/4 T10p/5 T20b/2 ↑ T20b/8 ↑ T10a/9 **↑**T20b/3 volution Vlid pressure VC request signa 0.5/BG .5/VN 0.5/CA ).5/ZV 0.5/BV 0.5/L Fan Revolution speed output relay relay light signal 50 193 0.5/N 6d 14d 15d 16d 17d BM15-MT engine control system 1 EJB-Engine compartment fuse box PJB-Instrument panel fuse box T2n-Nozzle connector, 2 holes, black T2ar-Clutch switch connector, 2 holes, white

T10a-Engine and main wire harness plug-in A, 10 holes, black T10p-Engine and main wire harness plug-in C, 10 holes, black T20b-Engine and main wire harness plug-in B, 20 holes, black T81a-Engine control unit connector, 81 holes, black